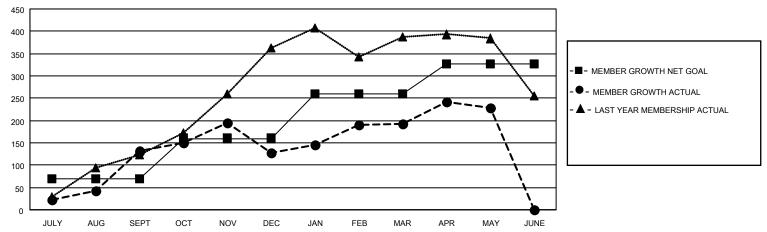

#### GOALS AND ACTUAL MEMBERS CUMULATIVE

| 85 CLUBS OF 120 ADDED 1 OR<br>MORE NEW MEMBERS | GENDER DISTRIBUTION                         |                                                                                                                                     |  |
|------------------------------------------------|---------------------------------------------|-------------------------------------------------------------------------------------------------------------------------------------|--|
|                                                | MALE<br>FEMALE                              | 1,613 (55.64%)<br>1,286 (44.36%)                                                                                                    |  |
|                                                | NON BINARY PREFER NOT TO ANSWER             | 0 (0.00%)<br>0 (0.00%)                                                                                                              |  |
|                                                | THE EXTIGITION TO MITOWER                   | 0 (0.0070)                                                                                                                          |  |
| CLICK HERE FOR CUMULATIVE                      | TOTAL FAMILY UNIT MEMBERS 119               |                                                                                                                                     |  |
| MEMBERSHIP DATA                                |                                             |                                                                                                                                     |  |
|                                                | FAMILY MEMBERS PAYING HALF DUES 63          |                                                                                                                                     |  |
| •                                              | MORE NEW MEMBERS  CLICK HERE FOR CUMULATIVE | MORE NEW MEMBERS  MALE FEMALE NON BINARY PREFER NOT TO ANSWER  CLICK HERE FOR CUMULATIVE MEMBERSHIP DATA  TOTAL FAMILY UNIT MEMBERS |  |

## District 404 A1

| Clubs RESULTS FOR 2021-2022 |   |   |   | Members RESULTS FOR 2021-2022 |     |     |     |
|-----------------------------|---|---|---|-------------------------------|-----|-----|-----|
|                             |   |   |   |                               |     |     |     |
| JULY/AUG/SEPT               | 2 | 3 | 0 | JULY/AUG/SEPT                 | 70  | 168 | 33  |
| OCT/NOV/DEC                 | 2 | 1 | 0 | OCT/NOV/DEC                   | 90  | 190 | 178 |
| JAN/FEB/MAR                 | 2 | 2 | 0 | JAN/FEB/MAR                   | 100 | 108 | 40  |
| APR/MAY/JUNE                | 2 | 2 | 0 | APR/MAY/JUNE                  | 66  | 84  | 42  |