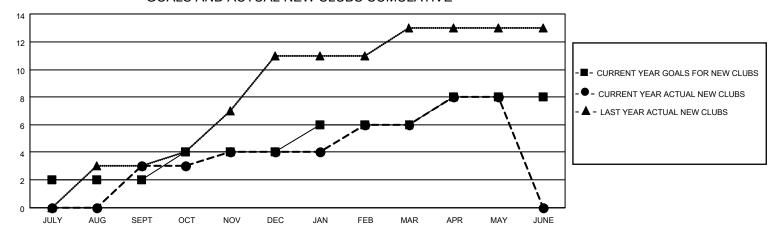

### GOALS AND ACTUAL NEW CLUBS CUMULATIVE

## District 404 A1

| Clubs RESULTS FOR 2021-2022 |   |   |   | Members RESULTS FOR 2021-2022 |     |     |     |
|-----------------------------|---|---|---|-------------------------------|-----|-----|-----|
|                             |   |   |   |                               |     |     |     |
| JULY/AUG/SEPT               | 2 | 3 | 0 | JULY/AUG/SEPT                 | 70  | 168 | 33  |
| OCT/NOV/DEC                 | 2 | 1 | 0 | OCT/NOV/DEC                   | 90  | 190 | 178 |
| JAN/FEB/MAR                 | 2 | 2 | 0 | JAN/FEB/MAR                   | 100 | 108 | 40  |
| APR/MAY/JUNE                | 2 | 2 | 0 | APR/MAY/JUNE                  | 66  | 84  | 42  |